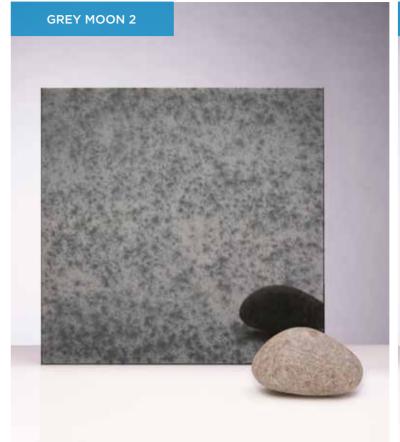

## STANDARD COLLECTION

Our standard stock range comprising of 4 regular favourites to suit the needs of projects in various sectors. (pages 26-27)

ALL GALAXY COLLECTION MIRRORS CAN BE **TOUGHENED**.

GALAXY COLLECTION MAX SIZE WIDTH UP TO 3100MM HEIGHT UP TO 1200MM

## STANDARD COLLECTION

 $^{26}$ 