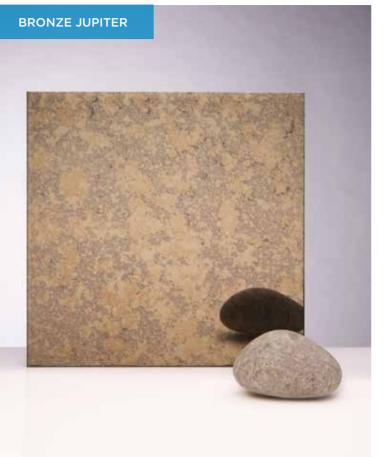

## STANDARD COLLECTION

Our standard stock range comprising of 4 regular favourites to suit the needs of projects in various sectors. (pages 26-27)

ALL GALAXY COLLECTION MIRRORS CAN BE **TOUGHENED**.

GALAXY COLLECTION MAX SIZE WIDTH UP TO 3100MM HEIGHT UP TO 1200MM

## SAMPLES

ach sample is cut from a large section of glass, therefore vill differ in appearance with the Lava, Caesar and Fumed Intique. The grid shown indicates how each sample can Bary depending on where it has been cut from.