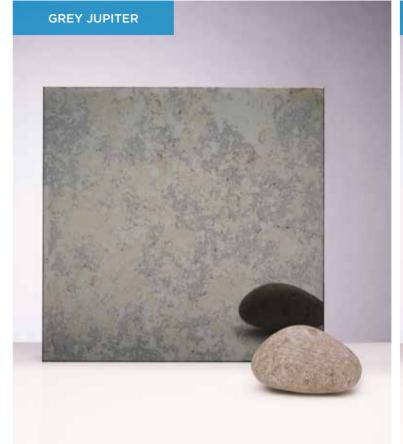

## STANDARD COLLECTION

Our standard stock range comprising of 4 regular favourites to suit the needs of projects in various sectors. (pages 26-27)

ALL GALAXY COLLECTION MIRRORS CAN BE **TOUGHENED**.

GALAXY COLLECTION MAX SIZE WIDTH UP TO 3100MM HEIGHT UP TO 1200MM