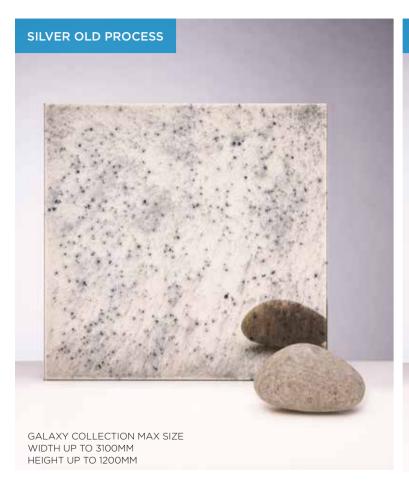

## STANDARD COLLECTION

Our standard stock range comprising of 4 regular favourites to suit the needs of projects in various sectors. (pages 26-27)

ALL GALAXY COLLECTION MIRRORS CAN BE **TOUGHENED**.

GALAXY COLLECTION MAX SIZE WIDTH UP TO 3100MM HEIGHT UP TO 1200MM