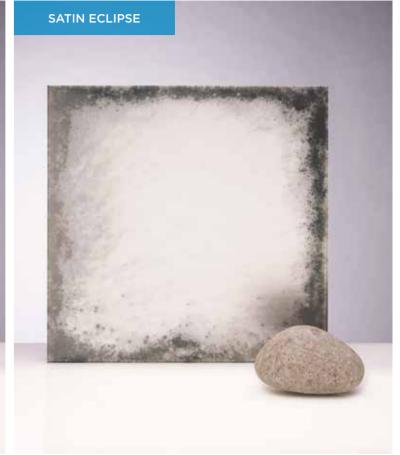

## STANDARD COLLECTION

Our standard stock range comprising of 4 regular favourites to suit the needs of projects in various sectors. (pages 26-27)

ALL GALAXY COLLECTION MIRRORS CAN BE **TOUGHENED**.

GALAXY COLLECTION MAX SIZE WIDTH UP TO 3100MM HEIGHT UP TO 1200MM

## STANDARD COLLECTION

 $^{26}$ 