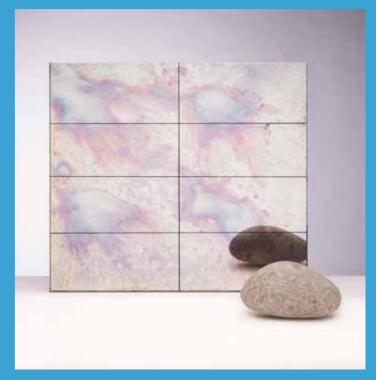

## SAMPLES

ach sample is cut from a large section of glass, therefore vill differ in appearance with the Lava, Caesar and Fumed Intique. The grid shown indicates how each sample can Bary depending on where it has been cut from.