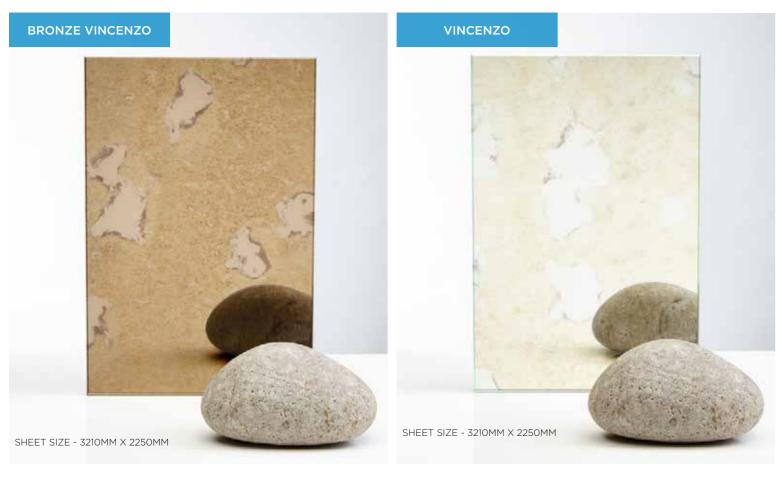

## STANDARD COLLECTION

Our standard stock range comprising of 4 regular favourites to suit the needs of projects in various sectors. (pages 26-27)

ALL GALAXY COLLECTION MIRRORS CAN BE **TOUGHENED**.

GALAXY COLLECTION MAX SIZE WIDTH UP TO 3100MM HEIGHT UP TO 1200MM