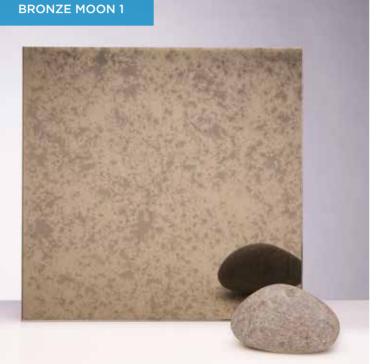

## STANDARD COLLECTION

Our standard stock range comprising of 4 regular favourites to suit the needs of projects in various sectors. (pages 26-27)

ALL GALAXY COLLECTION MIRRORS CAN BE **TOUGHENED**.

GALAXY COLLECTION MAX SIZE WIDTH UP TO 3100MM HEIGHT UP TO 1200MM

## SAMPLES

ach sample is cut from a large section of glass, therefore vill differ in appearance with the Lava, Caesar and Fumed Intique. The grid shown indicates how each sample can Bary depending on where it has been cut from.

## STANDARD COLLECTION

 $^{26}$ 