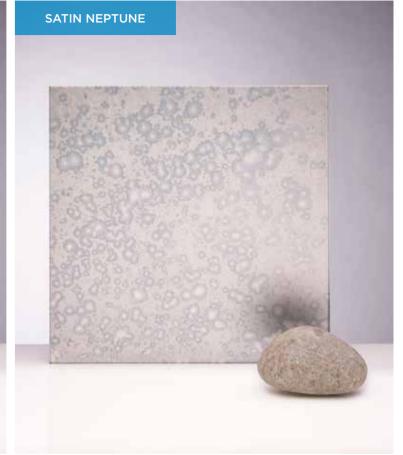

## STANDARD COLLECTION

Our standard stock range comprising of 4 regular favourites to suit the needs of projects in various sectors. (pages 26-27)

ALL GALAXY COLLECTION MIRRORS CAN BE **TOUGHENED**.

GALAXY COLLECTION MAX SIZE WIDTH UP TO 3100MM HEIGHT UP TO 1200MM