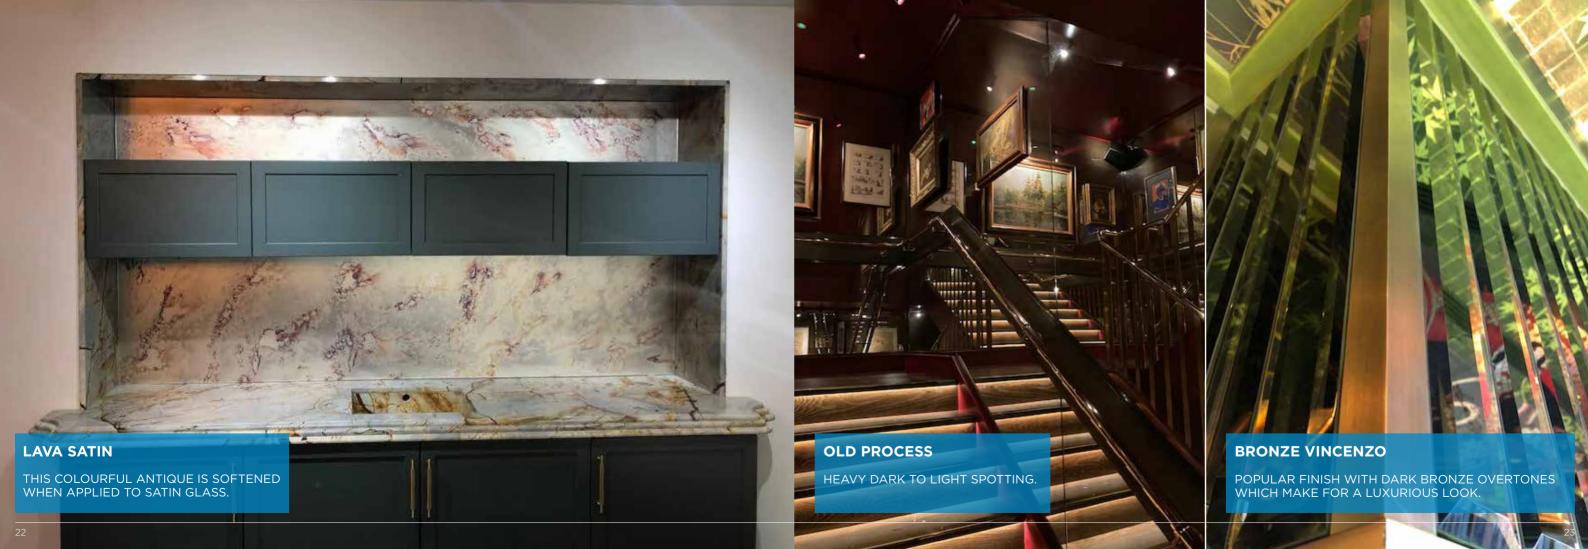

GALAXY COLLECTION & STANDARD ANTIQUE MIRRORS



## WHY US?

Our range of antique mirrors add depth and character, reflecting the beauty of its surroundings, as well as enhancing them. Developing the Galaxy Range over time has managed to propel our range of finishes as the go to supplier for architects & interior designers.

## STANDARD COLLECTION

Our standard stock range comprising of 4 regular favourites to suit the needs of projects in various sectors. (pages 26-27)

ALL GALAXY COLLECTION MIRRORS CAN BE **TOUGHENED**.

GALAXY COLLECTION MAX SIZE WIDTH UP TO 3100MM HEIGHT UP TO 1200MM















 $_{4}$ 





























































## SAMPLES

ach sample is cut from a large section of glass, therefore vill differ in appearance with the Lava, Caesar and Fumed Intique. The grid shown indicates how each sample can Bary depending on where it has been cut from.



## STANDARD COLLECTION







 $^{26}$