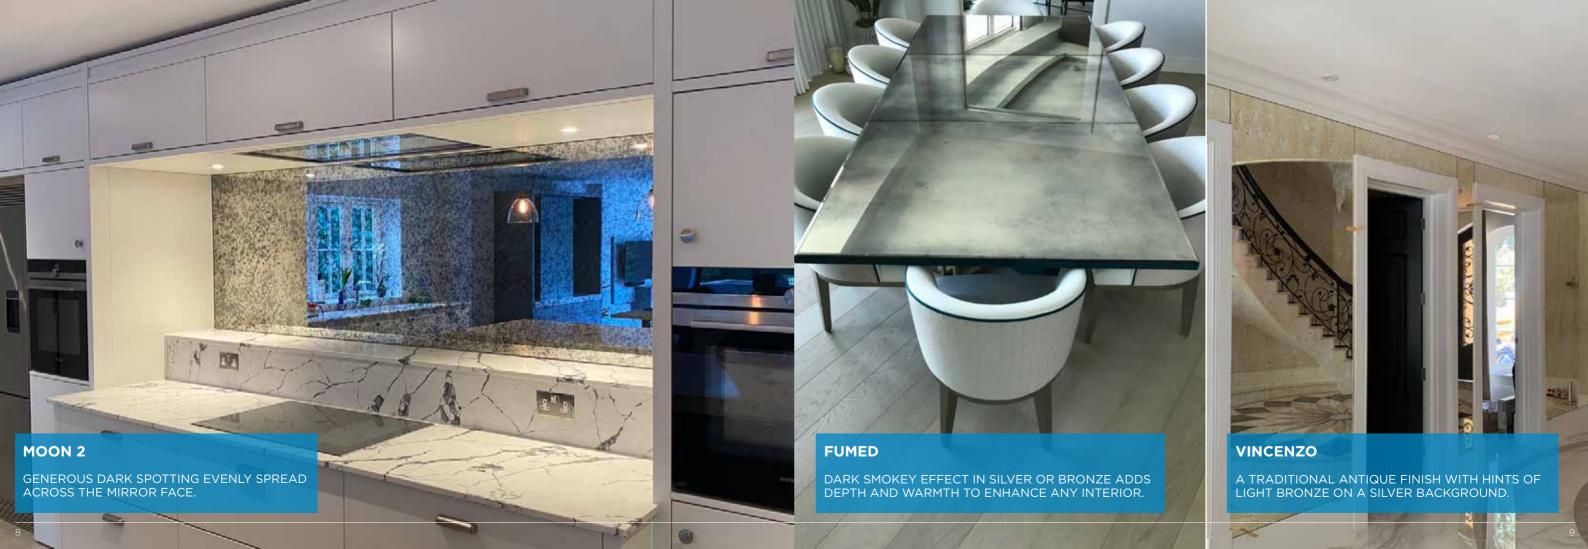

## STANDARD COLLECTION

Our standard stock range comprising of 4 regular favourites to suit the needs of projects in various sectors. (pages 26-27)

ALL GALAXY COLLECTION MIRRORS CAN BE **TOUGHENED**.

GALAXY COLLECTION MAX SIZE WIDTH UP TO 3100MM HEIGHT UP TO 1200MM