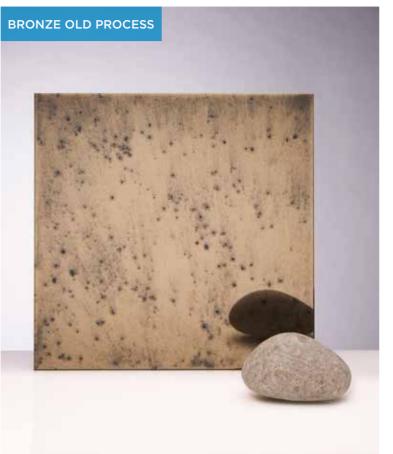

## STANDARD COLLECTION

Our standard stock range comprising of 4 regular favourites to suit the needs of projects in various sectors. (pages 26-27)

ALL GALAXY COLLECTION MIRRORS CAN BE **TOUGHENED**.

GALAXY COLLECTION MAX SIZE WIDTH UP TO 3100MM HEIGHT UP TO 1200MM