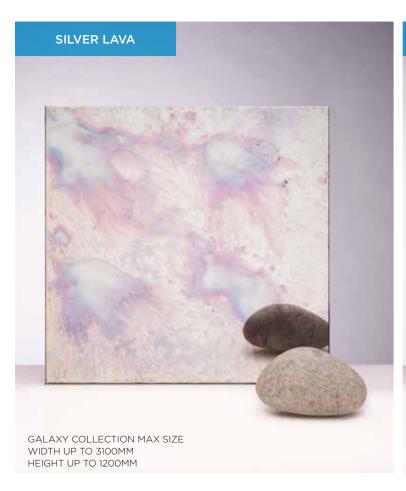

## STANDARD COLLECTION

Our standard stock range comprising of 4 regular favourites to suit the needs of projects in various sectors. (pages 26-27)

ALL GALAXY COLLECTION MIRRORS CAN BE **TOUGHENED**.

GALAXY COLLECTION MAX SIZE WIDTH UP TO 3100MM HEIGHT UP TO 1200MM