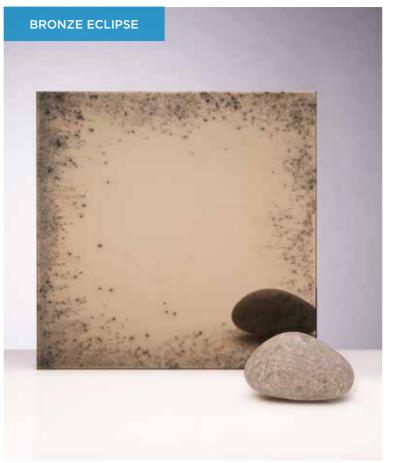

## STANDARD COLLECTION

Our standard stock range comprising of 4 regular favourites to suit the needs of projects in various sectors. (pages 26-27)

ALL GALAXY COLLECTION MIRRORS CAN BE **TOUGHENED**.

GALAXY COLLECTION MAX SIZE WIDTH UP TO 3100MM HEIGHT UP TO 1200MM

## STANDARD COLLECTION

 $^{26}$ 