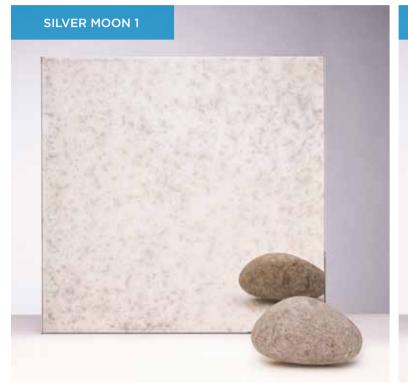

## STANDARD COLLECTION

Our standard stock range comprising of 4 regular favourites to suit the needs of projects in various sectors. (pages 26-27)

ALL GALAXY COLLECTION MIRRORS CAN BE **TOUGHENED**.

GALAXY COLLECTION MAX SIZE WIDTH UP TO 3100MM HEIGHT UP TO 1200MM

## SAMPLES

ach sample is cut from a large section of glass, therefore vill differ in appearance with the Lava, Caesar and Fumed Intique. The grid shown indicates how each sample can Bary depending on where it has been cut from.

## STANDARD COLLECTION

 $^{26}$ 