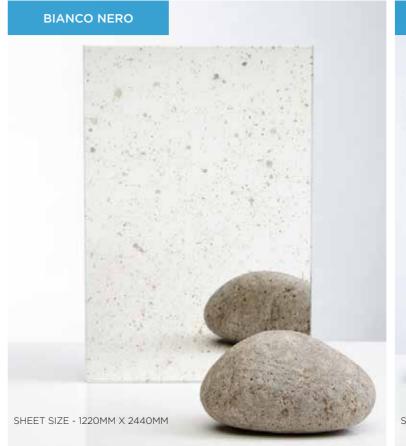

## STANDARD COLLECTION

Our standard stock range comprising of 4 regular favourites to suit the needs of projects in various sectors. (pages 26-27)

ALL GALAXY COLLECTION MIRRORS CAN BE **TOUGHENED**.

GALAXY COLLECTION MAX SIZE WIDTH UP TO 3100MM HEIGHT UP TO 1200MM