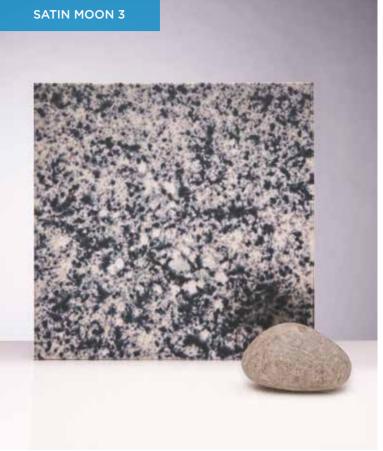

## STANDARD COLLECTION

Our standard stock range comprising of 4 regular favourites to suit the needs of projects in various sectors. (pages 26-27)

ALL GALAXY COLLECTION MIRRORS CAN BE **TOUGHENED**.

GALAXY COLLECTION MAX SIZE WIDTH UP TO 3100MM HEIGHT UP TO 1200MM