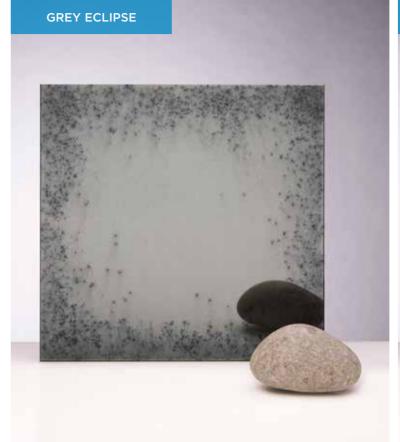

## STANDARD COLLECTION

Our standard stock range comprising of 4 regular favourites to suit the needs of projects in various sectors. (pages 26-27)

ALL GALAXY COLLECTION MIRRORS CAN BE **TOUGHENED**.

GALAXY COLLECTION MAX SIZE WIDTH UP TO 3100MM HEIGHT UP TO 1200MM

## STANDARD COLLECTION

 $^{26}$ 