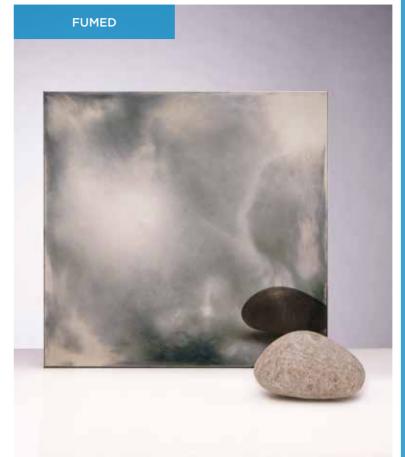

## STANDARD COLLECTION

Our standard stock range comprising of 4 regular favourites to suit the needs of projects in various sectors. (pages 26-27)

ALL GALAXY COLLECTION MIRRORS CAN BE **TOUGHENED**.

GALAXY COLLECTION MAX SIZE WIDTH UP TO 3100MM HEIGHT UP TO 1200MM