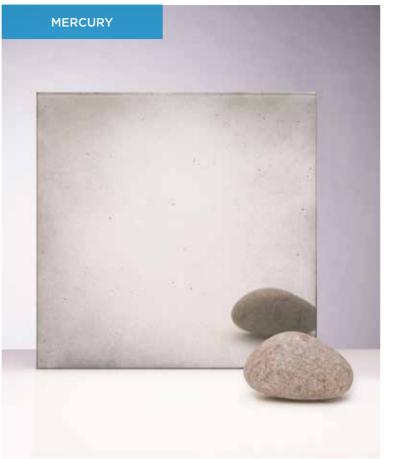

## STANDARD COLLECTION

Our standard stock range comprising of 4 regular favourites to suit the needs of projects in various sectors. (pages 26-27)

ALL GALAXY COLLECTION MIRRORS CAN BE **TOUGHENED**.

GALAXY COLLECTION MAX SIZE WIDTH UP TO 3100MM HEIGHT UP TO 1200MM