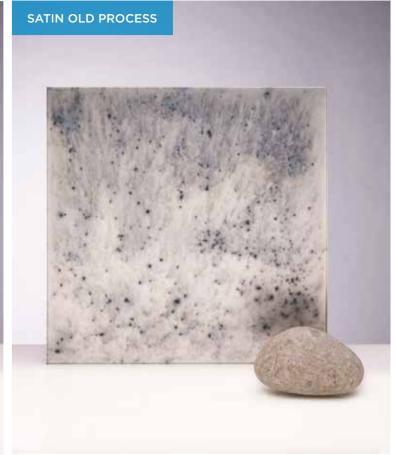

## STANDARD COLLECTION

Our standard stock range comprising of 4 regular favourites to suit the needs of projects in various sectors. (pages 26-27)

ALL GALAXY COLLECTION MIRRORS CAN BE **TOUGHENED**.

GALAXY COLLECTION MAX SIZE WIDTH UP TO 3100MM HEIGHT UP TO 1200MM

## SAMPLES

ach sample is cut from a large section of glass, therefore vill differ in appearance with the Lava, Caesar and Fumed Intique. The grid shown indicates how each sample can Bary depending on where it has been cut from.