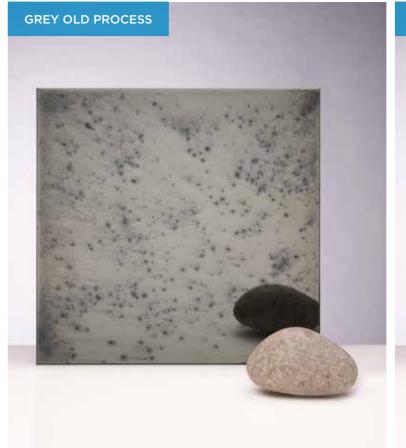

## STANDARD COLLECTION

Our standard stock range comprising of 4 regular favourites to suit the needs of projects in various sectors. (pages 26-27)

ALL GALAXY COLLECTION MIRRORS CAN BE **TOUGHENED**.

GALAXY COLLECTION MAX SIZE WIDTH UP TO 3100MM HEIGHT UP TO 1200MM

## SAMPLES

ach sample is cut from a large section of glass, therefore vill differ in appearance with the Lava, Caesar and Fumed Intique. The grid shown indicates how each sample can Bary depending on where it has been cut from.