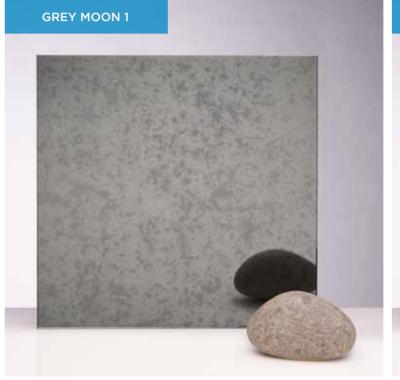

## STANDARD COLLECTION

Our standard stock range comprising of 4 regular favourites to suit the needs of projects in various sectors. (pages 26-27)

ALL GALAXY COLLECTION MIRRORS CAN BE **TOUGHENED**.

GALAXY COLLECTION MAX SIZE WIDTH UP TO 3100MM HEIGHT UP TO 1200MM

## STANDARD COLLECTION

 $^{26}$ 