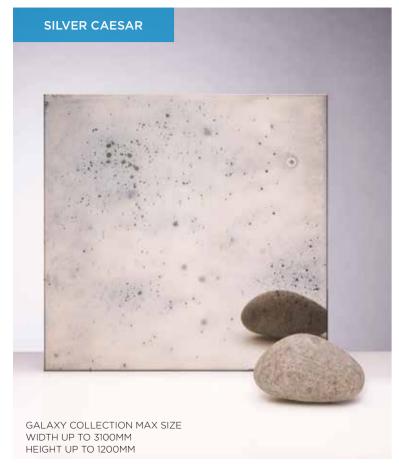

## STANDARD COLLECTION

Our standard stock range comprising of 4 regular favourites to suit the needs of projects in various sectors. (pages 26-27)

ALL GALAXY COLLECTION MIRRORS CAN BE **TOUGHENED**.

GALAXY COLLECTION MAX SIZE WIDTH UP TO 3100MM HEIGHT UP TO 1200MM