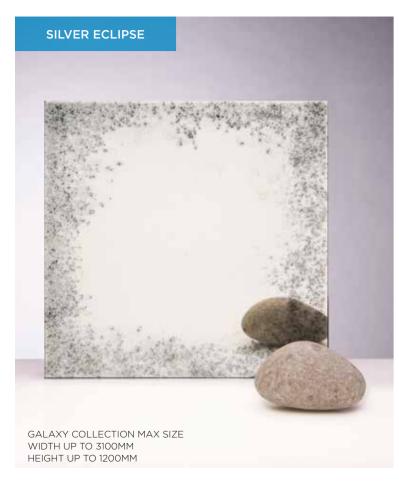

## STANDARD COLLECTION

Our standard stock range comprising of 4 regular favourites to suit the needs of projects in various sectors. (pages 26-27)

ALL GALAXY COLLECTION MIRRORS CAN BE **TOUGHENED**.

GALAXY COLLECTION MAX SIZE WIDTH UP TO 3100MM HEIGHT UP TO 1200MM

## SAMPLES

ach sample is cut from a large section of glass, therefore vill differ in appearance with the Lava, Caesar and Fumed Intique. The grid shown indicates how each sample can Bary depending on where it has been cut from.