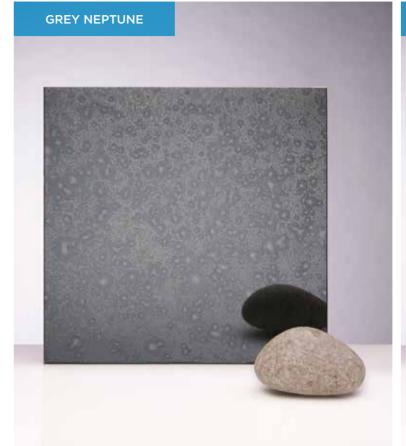

## STANDARD COLLECTION

Our standard stock range comprising of 4 regular favourites to suit the needs of projects in various sectors. (pages 26-27)

ALL GALAXY COLLECTION MIRRORS CAN BE **TOUGHENED**.

GALAXY COLLECTION MAX SIZE WIDTH UP TO 3100MM HEIGHT UP TO 1200MM