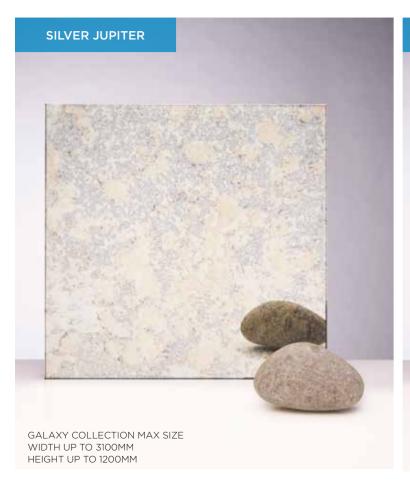

## STANDARD COLLECTION

Our standard stock range comprising of 4 regular favourites to suit the needs of projects in various sectors. (pages 26-27)

ALL GALAXY COLLECTION MIRRORS CAN BE **TOUGHENED**.

GALAXY COLLECTION MAX SIZE WIDTH UP TO 3100MM HEIGHT UP TO 1200MM

## SAMPLES

ach sample is cut from a large section of glass, therefore vill differ in appearance with the Lava, Caesar and Fumed Intique. The grid shown indicates how each sample can Bary depending on where it has been cut from.