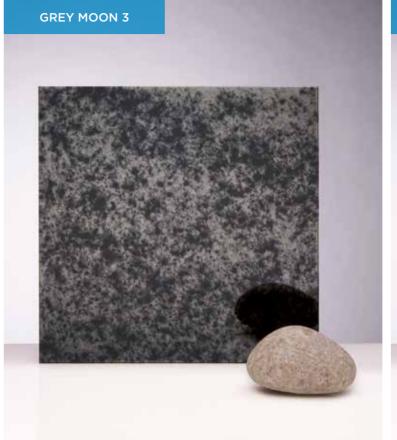

## STANDARD COLLECTION

Our standard stock range comprising of 4 regular favourites to suit the needs of projects in various sectors. (pages 26-27)

ALL GALAXY COLLECTION MIRRORS CAN BE **TOUGHENED**.

GALAXY COLLECTION MAX SIZE WIDTH UP TO 3100MM HEIGHT UP TO 1200MM