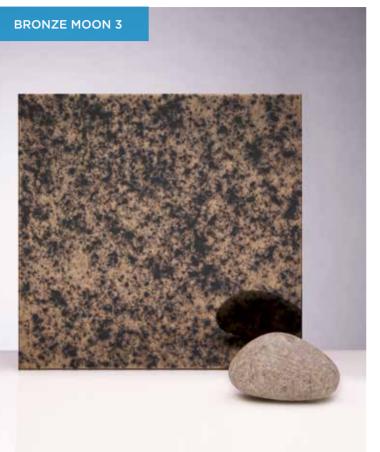

## STANDARD COLLECTION

Our standard stock range comprising of 4 regular favourites to suit the needs of projects in various sectors. (pages 26-27)

ALL GALAXY COLLECTION MIRRORS CAN BE **TOUGHENED**.

GALAXY COLLECTION MAX SIZE WIDTH UP TO 3100MM HEIGHT UP TO 1200MM