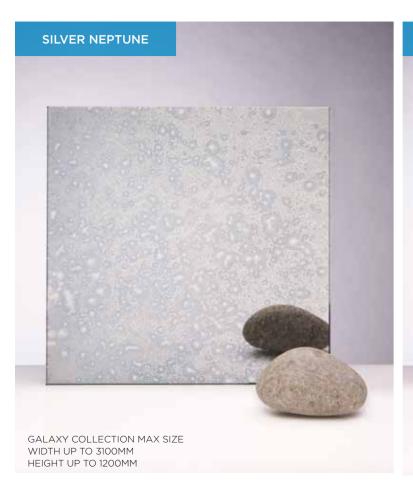

## STANDARD COLLECTION

Our standard stock range comprising of 4 regular favourites to suit the needs of projects in various sectors. (pages 26-27)

ALL GALAXY COLLECTION MIRRORS CAN BE **TOUGHENED**.

GALAXY COLLECTION MAX SIZE WIDTH UP TO 3100MM HEIGHT UP TO 1200MM