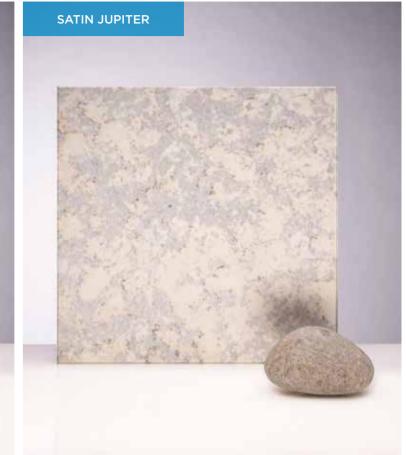

## STANDARD COLLECTION

Our standard stock range comprising of 4 regular favourites to suit the needs of projects in various sectors. (pages 26-27)

ALL GALAXY COLLECTION MIRRORS CAN BE **TOUGHENED**.

GALAXY COLLECTION MAX SIZE WIDTH UP TO 3100MM HEIGHT UP TO 1200MM