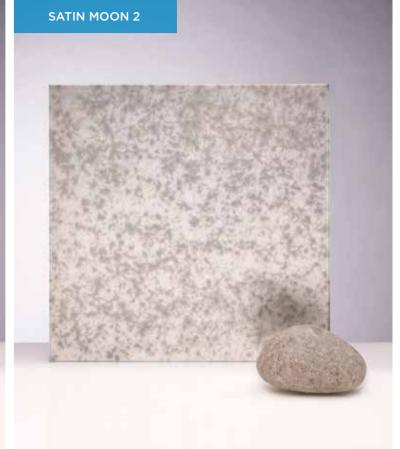

## STANDARD COLLECTION

Our standard stock range comprising of 4 regular favourites to suit the needs of projects in various sectors. (pages 26-27)

ALL GALAXY COLLECTION MIRRORS CAN BE **TOUGHENED**.

GALAXY COLLECTION MAX SIZE WIDTH UP TO 3100MM HEIGHT UP TO 1200MM