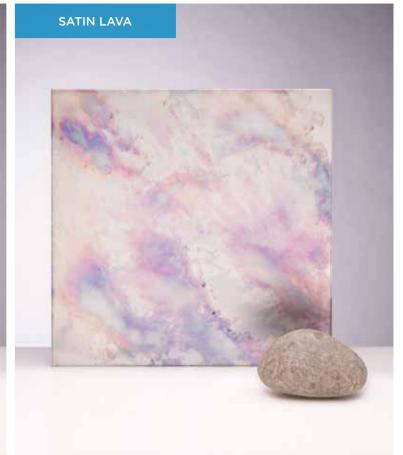

## STANDARD COLLECTION

Our standard stock range comprising of 4 regular favourites to suit the needs of projects in various sectors. (pages 26-27)

ALL GALAXY COLLECTION MIRRORS CAN BE **TOUGHENED**.

GALAXY COLLECTION MAX SIZE WIDTH UP TO 3100MM HEIGHT UP TO 1200MM

## SAMPLES

ach sample is cut from a large section of glass, therefore vill differ in appearance with the Lava, Caesar and Fumed Intique. The grid shown indicates how each sample can Bary depending on where it has been cut from.