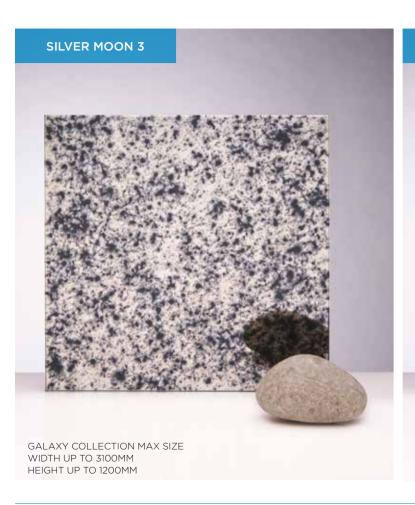

## STANDARD COLLECTION

Our standard stock range comprising of 4 regular favourites to suit the needs of projects in various sectors. (pages 26-27)

ALL GALAXY COLLECTION MIRRORS CAN BE **TOUGHENED**.

GALAXY COLLECTION MAX SIZE WIDTH UP TO 3100MM HEIGHT UP TO 1200MM