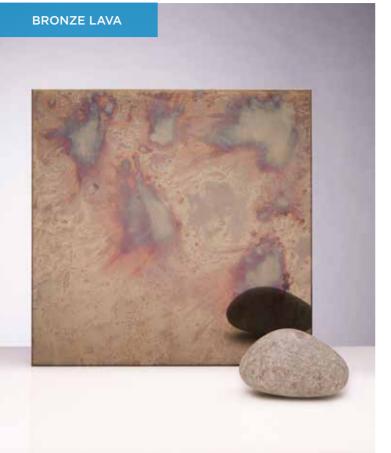

## STANDARD COLLECTION

Our standard stock range comprising of 4 regular favourites to suit the needs of projects in various sectors. (pages 26-27)

ALL GALAXY COLLECTION MIRRORS CAN BE **TOUGHENED**.

GALAXY COLLECTION MAX SIZE WIDTH UP TO 3100MM HEIGHT UP TO 1200MM

## SAMPLES

ach sample is cut from a large section of glass, therefore vill differ in appearance with the Lava, Caesar and Fumed Intique. The grid shown indicates how each sample can Bary depending on where it has been cut from.