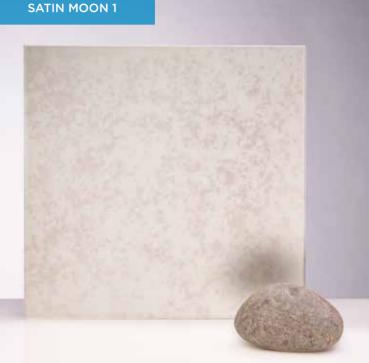

## STANDARD COLLECTION

Our standard stock range comprising of 4 regular favourites to suit the needs of projects in various sectors. (pages 26-27)

ALL GALAXY COLLECTION MIRRORS CAN BE **TOUGHENED**.

GALAXY COLLECTION MAX SIZE WIDTH UP TO 3100MM HEIGHT UP TO 1200MM

## STANDARD COLLECTION

 $^{26}$ 