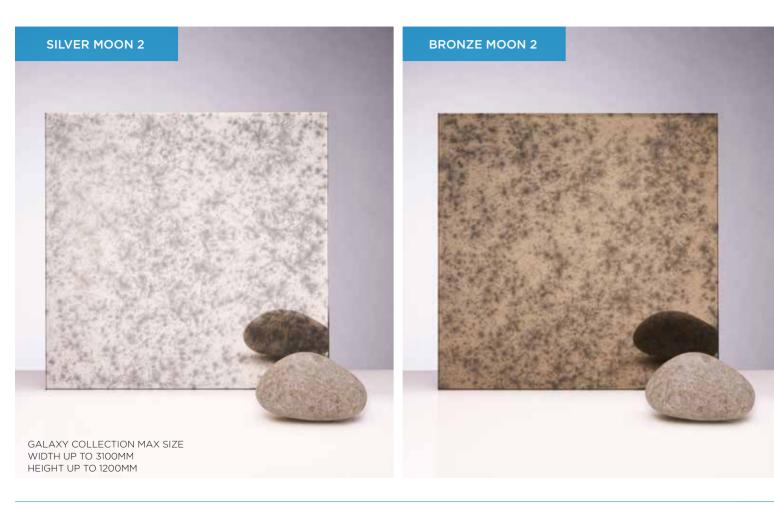

## STANDARD COLLECTION

Our standard stock range comprising of 4 regular favourites to suit the needs of projects in various sectors. (pages 26-27)

ALL GALAXY COLLECTION MIRRORS CAN BE **TOUGHENED**.

GALAXY COLLECTION MAX SIZE WIDTH UP TO 3100MM HEIGHT UP TO 1200MM