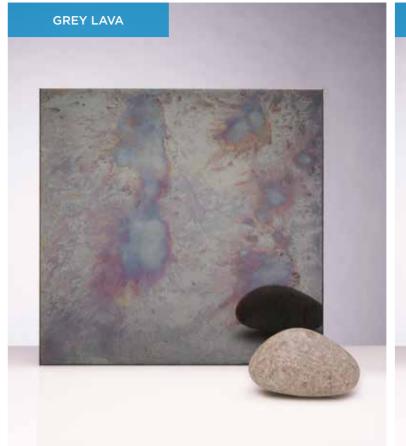

## STANDARD COLLECTION

Our standard stock range comprising of 4 regular favourites to suit the needs of projects in various sectors. (pages 26-27)

ALL GALAXY COLLECTION MIRRORS CAN BE **TOUGHENED**.

GALAXY COLLECTION MAX SIZE WIDTH UP TO 3100MM HEIGHT UP TO 1200MM

## SAMPLES

ach sample is cut from a large section of glass, therefore vill differ in appearance with the Lava, Caesar and Fumed Intique. The grid shown indicates how each sample can Bary depending on where it has been cut from.