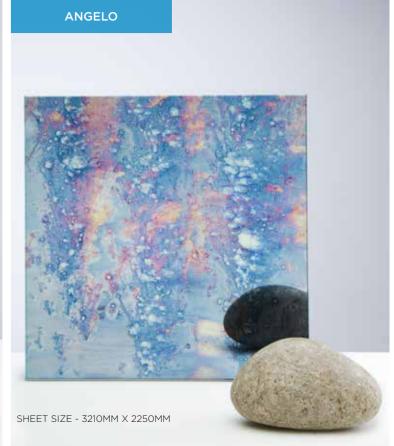

## STANDARD COLLECTION

Our standard stock range comprising of 4 regular favourites to suit the needs of projects in various sectors. (pages 26-27)

ALL GALAXY COLLECTION MIRRORS CAN BE **TOUGHENED**.

GALAXY COLLECTION MAX SIZE WIDTH UP TO 3100MM HEIGHT UP TO 1200MM