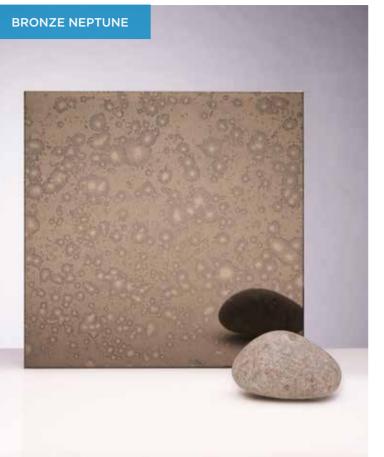

## STANDARD COLLECTION

Our standard stock range comprising of 4 regular favourites to suit the needs of projects in various sectors. (pages 26-27)

ALL GALAXY COLLECTION MIRRORS CAN BE **TOUGHENED**.

GALAXY COLLECTION MAX SIZE WIDTH UP TO 3100MM HEIGHT UP TO 1200MM